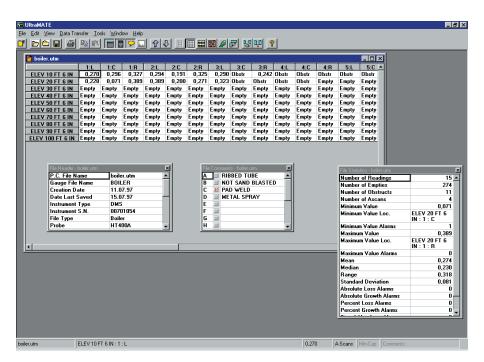

## Krautkramer UltraMATE / **UltraMATE** lite

Documentation programs for the wall thickness measurement

**UltraMATE** is an easy-to-use program for the management of thickness measurement data. It ensures transfer, storage, analysis and documentation of the data, and it makes extensive user-friendly functions available - for example for professional test report layouts.

## Features of UltraMATE

Generation of color reports including various possibilities for analyses:

- for example, color histograms: measured values are devided into ranges which have certain colors assigned to them for the range evaluation. The number of readings in each one of the defined value ranges is indicated - either as an absolute number or as percentage of total.
- color assignments also clearly show the distribution of minimum/maximum limit values exceeded or not reached for individual or several measurement series over a certain time period
- comparison of several measurement data sets on the screen
- · merging of up to five different measurement data sets into one single file
- · data compatibility with UltraPIPE and older DMS MATE files
- Viewing of attached A-Scan, B-Scan and Microgrids (when supported by the instrument)