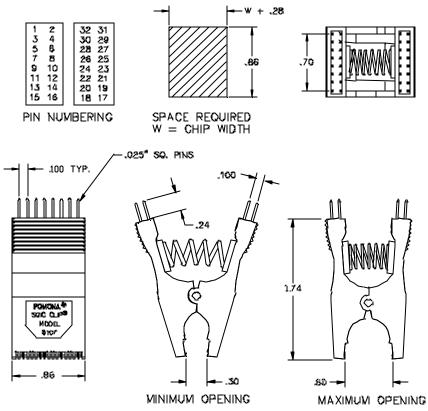

## Model 6107 32 Pin SOIC Clip® Test Clip Lead Spacing: 0.050'' (1,27)

These new test clips are designed especially for in-circuit testing on 32 pin Small Outline Integrated Circuits (SOIC & SOJ). The SOIC Clip® test clip assures a positive connection to all chip leads and provides hands-free testing.

- Upper contacts are .025" ((0,63)sq. pins on 0.100" (2,54) centers. Pins are perfect for sq. pin receptacles, wire-wrap or soldered wires.
- Gold plated upper contacts fit standard double row ribbon cable connectors.
- Gold plated lower contacts assure reliable, noise free connections.

- Molded barriers between each contact allow connections to be made on live boards without accidental shorting to adjacent chip leads.
- Open back of clip allows probing of chip leads while the clip is attached.
- Fits all 32 pin surface mounted SOIC and SOJ chips from .30" (7,62) to .60" (15,24) wide.
- Compact design requires a minimum of board space. Clips can be placed on chips that are spaced only .040" (1,02) apart, end-to-end. The clip requires .14" (3,56) beyond each side of the chip for placement.

All dimensions are in inches. Tolerances (except noted):  $xx = \pm.02^{\circ}$  (,51 mm),  $xxx = \pm.005^{\circ}$  (,127 mm). All specifications are to the latest revisions. Specifications are subject to change without notice. Registered trademarks are the property of their respective companies. Made in USA