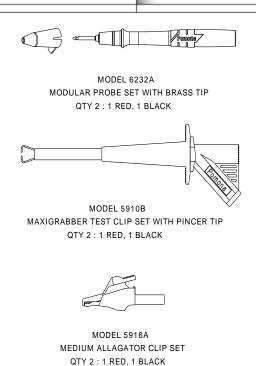

## **FEATURES**

- Test leads with a right angle banana plug are ideal for use with hand held digital multimeter.
- Flexible test leads feature high strand count silicone wire for extreme flexibility and high temperature resistance.
- Wear indication with double insulated (dual extruded) silicone leads shows white inner layer for increased safety.
- Banana plugs are molded directly to the wire for superior pull strength.
- Probe body, medium alligator or Maxigrabber Clip® attaches directly to the flexible test leads for test versatility.
- Tri-fold pouch of durable nylon conveniently stores the test accessories.
- Compatible with most multimeters that accepts safety style sheath banana plugs.
- CE Compliant; complies with IEC 61010-031 standard for hand held accessories.