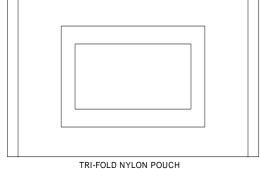

## **FEATURES**

- Test leads with a right angle banana plug are ideal for use with hand held digital multimeter.
- Flexible test leads feature high strand count silicone wire for extreme flexibility and high temperature resistance.
- Wear indication with double insulated (dual extruded) silicone leads shows white inner layer for increased safety.
- Banana plugs are molded directly to the wire for superior pull strength.
- Probe body, medium alligator or Maxigrabber Clip® attaches directly to the flexible test leads for test versatility.
- Tri-fold pouch of durable nylon conveniently stores the test accessories.
- Compatible with most multimeters that accepts safety style sheath banana plugs.
- CE Compliant; complies with IEC 61010-031 standard for hand held accessories.