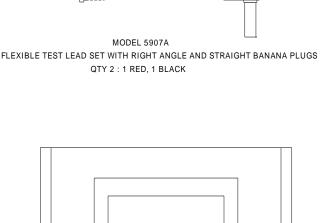

## **FEATURES**

- Test leads with a right angle banana plug are ideal for use with hand held digital multimeter.
- Flexible test leads feature high strand count silicone wire for extreme flexibility and high temperature resistance.
- Wear indication with double insulated (dual extruded) silicone leads shows white inner layer for increased safety.
- Banana plugs are molded directly to the wire for superior pull strength.
- Probe body, medium alligator or Maxigrabber Clip® attaches directly to the flexible test leads for test versatility.
- Tri-fold pouch of durable nylon conveniently stores the test accessories.
- Compatible with most multimeters that accepts safety style sheath banana plugs.
- CE Compliant; complies with IEC 61010-031 standard for hand held accessories.