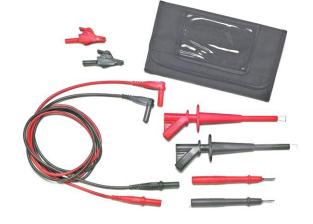

## Model 5899A Multi-Use DMM Test Lead Kit

CE

For data sheets / specifications of the kit individual components, visit the Pomona web site at: www.pomonaelectronics.com

## **FEATURES**

- Test leads with a right angle banana plug are ideal for use with hand held digital multimeter.
- Flexible test leads feature high strand count silicone wire for extreme flexibility and high temperature resistance.
- Wear indication with double insulated (dual extruded) silicone leads shows white inner layer for increased safety.
- Banana plugs are molded directly to the wire for superior pull strength.
- Probe body, medium alligator or Maxigrabber Clip® attaches directly to the flexible test leads for test versatility.
- Tri-fold pouch of durable nylon conveniently stores the test accessories.
- Compatible with most multimeters that accepts safety style sheath banana plugs.
- CE Compliant; complies with IEC 61010-031 standard for hand held accessories.