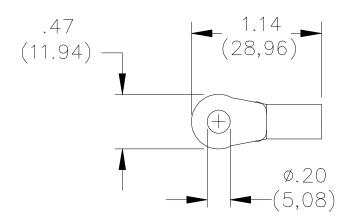

## **MATERIALS:**

High conductivity copper. Finish: Tin plated

**RATINGS:** Current: 15 Amperes

## **ORDERING INFORMATION:** Model 5531

All dimensions are in inches. Tolerances (except noted):  $xx = \pm .02$ " (,51 mm),  $xxx = \pm .005$ " (,127 mm). All specifications are to the latest revisions. Specifications are subject to change without notice. Registered trademarks are the property of their respective companies.