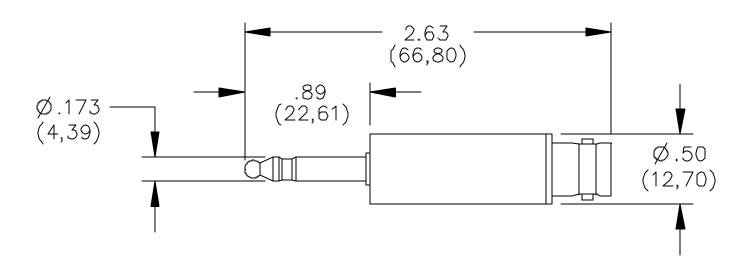

## Model 4719 BNC (Female) To Bantam Plug Adapter

## **RATINGS:**

Operating Temperature: +50°C (+122°F)

Operating Voltage: 500 V Peak

**ORDERING INFORMATION**: Model 4719

All dimensions are in inches. Tolerances (except noted):  $.xx = \pm .02$ " (,51 mm),  $.xxx = \pm .005$ " (,127 mm). All specifications are to the latest revisions. Specifications are subject to change without notice. Registered trademarks are the property of their respective companies. Made in USA