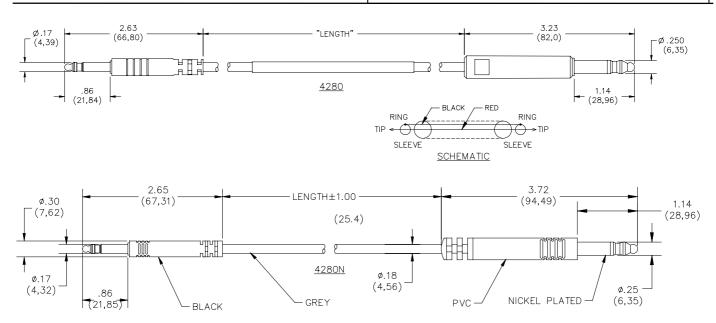

# Model 4280 and 4280N WE=310 (PJ-051) To Bantam Miniature Phone Plug

#### **MATERIALS:**

Plugs – (4280) Brass, unplated

(4280N) Brass, nickel plated

Cable – 2 Conductor shielded twisted pair, PVC jacket and insulation

## **ORDERING INFORMATION:** XX = Length in inches

Model 4280-XX Standard Lengths 48" (1219 mm), 60" (1520 mm)

4280N-XX Standard Lengths 36" (914 mm)

All dimensions are in inches. Tolerances (except noted):  $.xx = \pm .02$ " (,51 mm),  $.xxx = \pm .005$ " (,127 mm). All specifications are to the latest revisions. Specifications are subject to change without notice. Registered trademarks are the property of their respective companies. Made in USA