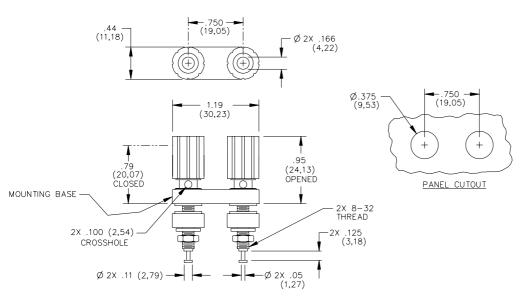

## Model 4243 Double Binding Post Assembly

## **FEATURES:**

- Accepts standard banana plugs
- Mounts in panels from 1.57 (.062) to 6.35 (.250) thick.

## **MATERIALS:**

**Insulated Captive Thumb Nut: Brass** 

Finish: Tin plated brass Insulation: Polycarbonate Mounting Base: Polycarbonate

Insulator: Polycarbonate Lockwasher: Steel

Hex Nut: Brass

Binding Post: Bright Tin plated brass

\*=Mounting Base Color, -0 Black, -2 Red Ordering Example: 4243-2 Color is Red

All dimensions are in inches. Tolerances (except noted):  $.xx = \pm .02$ " (,51 mm),  $.xxx = \pm .005$ " (,127 mm). All specifications are to the latest revisions. Specifications are subject to change without notice. Registered trademarks are the property of their respective companies. Made in USA