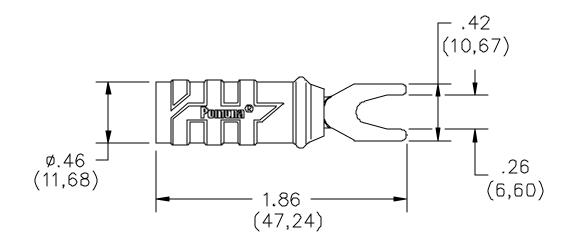

## **RATINGS:**

Operating Voltage – 1000 VRMS Max.

Current – 15 Amperes

**ORDERING INFORMATION:** Model 6203 - Set of one red, one black spade lug Model 1614A-\*

\* = Color, -0 Black, -2 Red

All dimensions are in inches. Tolerances (except noted):  $.xx = \pm .02$ " (,51 mm),  $.xxx = \pm .005$ " (,127 mm). All specifications are to the latest revisions. Specifications are subject to change without notice. Registered trademarks are the property of their respective companies. Made in USA