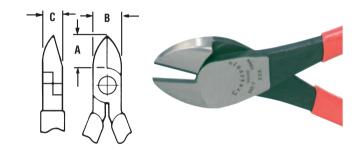

## **Heavy-Duty Diagonal Cutting**

- Designed for heavy-duty wire cutting.
- Electronically induction hardened and hand-honed, longlasting cutting edges.
- Made of forged alloy tool steel and individually tested for strength and cutting ability.
- Polished head
- Plain handles or red non-slip cushion handle grips (suffix "C").

| Code    |        | Length |     | Α                 |    | В                              |    | C                 |    | Tool weight |     | Shelf |
|---------|--------|--------|-----|-------------------|----|--------------------------------|----|-------------------|----|-------------|-----|-------|
| No.     | Packed | Inch   | mm  | Inch              | mm | Inch                           | mm | Inch              | mm | 0Z          | g   | Pack  |
| 5427N   | Boxed  | 7      | 175 | 25 <sub>/32</sub> | 20 | $1^{7}/_{32}$                  | 31 | 15/ <sub>32</sub> | 12 | 8,96        | 254 | 6     |
| 5427CVN | Carded | 7      | 175 | 25 <sub>/32</sub> | 20 | 1 <sup>7</sup> / <sub>32</sub> | 31 | 15/ <sub>32</sub> | 12 | 8,96        | 254 | 6     |